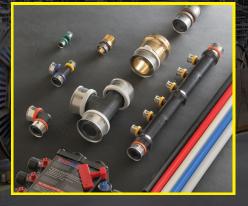

## **PUREFLOW**<sup>®</sup> PEX PRESS FITTINGS

## **PUREFLOW® PRESS** PEX PRESS FITTINGS

PureFlow is the only system in the industry that offers press-to-press transition fittings - allowing you to easily transition from PureFlow PEX to ProPress in traditional branch and tee installations. Looking to reduce the number of fittings behind the wall? PureFlow lets you install remote manifolds giving each fixture in a building its own PEX tubing line.