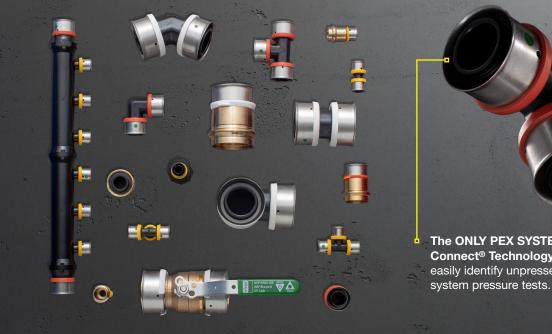

## **INSTALL WITH EASE** with viega® press technology

## **PUREFLOW® PRESS** PEX PRESS FITTINGS

PureFlow is the only system in the industry that offers press-to-press transition fittings - allowing you to easily transition from PureFlow PEX to ProPress in traditional branch and tee installations. Looking to reduce the number of fittings behind the wall? PureFlow lets you install remote manifolds giving each fixture in a building its own PEX tubing line.

## MECHANICAL PRESS CONNECTION OPERATING TEMPERATURE: 180°F (POTABLE); 200°F (HYDRONIC) PRESSURE: UP TO 160PSI SIZE: 3/8" - 2"

This document is subject to updates. For the most current Viega literature please visit www.viega.us The term Viega does not apply to a specific company within the various separate and distinct companies comprising the Viega group of companies. The term Viega as used in this publication refers to the Viega brand itself or generally to the Viega group of companies. References to activities in North America specifically refer to activities of Viega LLC. Viega products are designed to be installed by licensed and trained plumbing and mechanical professionals who are familiar with Viega products and their installation. Installation by non-professionals may void Viega LLC's warranty. ©2023, Viega®, MegaPress®, ProPress®, Smart Connect®, XL®, and Viega: Connected in quality® are trademarks of Viega Holding GmbH & Co. KG.