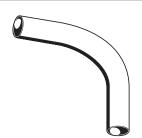

## **Description**

Viega's plastic slab bend supports are used to provide protection and support to PEX tubing as it transitions from a thermal mass.

Plastic bend supports are made from hard PVC and are available in the sizes outlined in the chart below.

## Viega Bend Support Plastic - Model 2851US

| Part No | PEX Size<br>(in) | A<br>(in) | B<br>(in) | I.D. (in) | O.D. (in) |
|---------|------------------|-----------|-----------|-----------|-----------|
| 15106   | 3/8              | 6.4       | 6.4       | 0.8       | 0.9       |
| 15107   | 1/2              | 7.9       | 7.9       | 1.0       | 1.1       |
| 15108   | 5/8, 3/4         | 7.5       | 7.5       | 1.5       | 1.6       |
| 15111   | 1                | 10        | 10        | 1.6       | 1.9       |