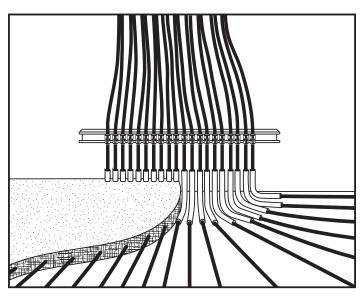

## **Description**

Viega's plastic slab bend supports are used to provide protection and support to PEX tubing as it transitions from a thermal mass.

Plastic bend supports are made from hard PVC and are available in the sizes outlined in the chart below.