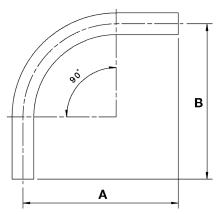

## Viega Bend Support Plastic - Model 2851US

| Part No | PEX Size<br>(in) | A<br>(in) | B<br>(in) | I.D. (in) | O.D. (in) |
|---------|------------------|-----------|-----------|-----------|-----------|
| 15106   | 3/8              | 6.4       | 6.4       | 0.8       | 0.9       |
| 15107   | 1/2              | 7.9       | 7.9       | 1.0       | 1.1       |
| 15108   | 5/8, 3/4         | 7.5       | 7.5       | 1.5       | 1.6       |
| 15111   | 1                | 10        | 10        | 1.6       | 1.9       |