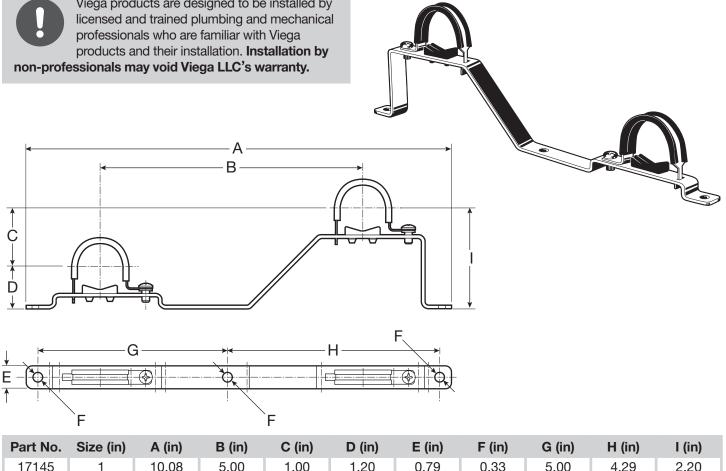

## **Description**

Viega copper manifold brackets are used to secure 1", 11/2" and 2" Viega copper manifolds. The brackets are made from 12 gauge galvanized steel and the hanger portion of the bracket is rubber coated.

viega

| Part No. | Size (in) | A (in) | B (in) | C (in) | D (in) | E (IN) | F (in) | G (in) | H (in) | I (in) |
|----------|-----------|--------|--------|--------|--------|--------|--------|--------|--------|--------|
| 17145    | 1         | 10.08  | 5.00   | 1.00   | 1.20   | 0.79   | 0.33   | 5.00   | 4.29   | 2.20   |
| 17126    | 1½        | 14.57  | 9.00   | 2.00   | 1.46   | 0.79   | 0.33   | 6.50   | 7.28   | 3.46   |
| 17107    | 2         | 14.57  | 9.00   | 2.00   | 1.70   | 0.79   | 0.33   | 6.50   | 7.28   | 3.70   |