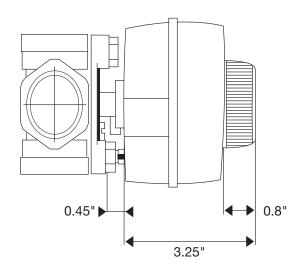

### Description

The Actuator is designed to provide electronic temperature control for Viega's Mixing Valves in heating, cooling, and snow-ice melting applications. The actuator is designed to fit and modulate all of Viega's Mixing Valves <sup>3</sup>/<sub>4</sub>" - 2". Operated by a 24V signal from the Viega Basic Heating Control or Advanced Snow Melt Control.

### Specifications

| Power Supply:                      | 24 VAC              |
|------------------------------------|---------------------|
| Power Consumption:                 | 1.5 VA              |
| Torque:                            | 45 in. lb.          |
| Signal / Runtime for 90° Rotation: | 1.7 min. (102 sec.) |
| Weight:                            | 1 lb.               |
| Ambient Temperature Limits:        | 5 to 131°F          |