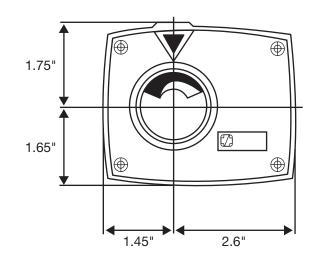

### Description

The Actuator is designed to provide electronic temperature control for Viega's Mixing Valves in heating, cooling, and snow-ice melting applications. The actuator is designed to fit and modulate all of Viega's Mixing Valves <sup>3</sup>/<sub>4</sub>" - 2". Operated by a 24V signal from the Viega Basic Heating Control or Advanced Snow Melt Control.

### Specifications

| Power Supply:                      | 24 VAC              |
|------------------------------------|---------------------|
| Power Consumption:                 | 1.5 VA              |
| Torque:                            | 45 in. lb.          |
| Signal / Runtime for 90° Rotation: | 1.7 min. (102 sec.) |
| Weight:                            | 1 lb.               |
| Ambient Temperature Limits:        | 5 to 131°F          |