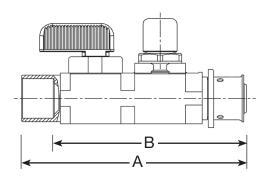

Circuit Length (ft) X 10 = # of Turns for Balancing\*

| Part<br>No. | Valve                   | Description                            | A<br>(in) | B<br>(in) |
|-------------|-------------------------|----------------------------------------|-----------|-----------|
| 17263       | Shut-Off /<br>Balancing | ½" PEX Press x<br>½" Copper (female)   | 3.59      | 3.08      |
| 17264       | Shut-Off /<br>Balancing | 5%" PEX Press x<br>34" Copper (female) | 4.06      | 3.30      |
| 17265       | Shut-Off /<br>Balancing | 34" PEX Press x<br>34" Copper (female) | 4.98      | 3.22      |