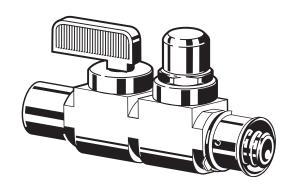

non-professionals may void Viega LLC's warranty.

Shut-off / balancing valves are available in copper (female) x Viega PEX Press only. These shut-off / balancing valves are commonly used to connect radiant heating, cooling, and snow-ice melting tubing to Viega valveless copper manifolds or other copper to PEX Press connections.

Circuit Length (ft) X 10 = # of Turns for Balancing\*

| Part<br>No. | Valve                   | Description                            | A<br>(in) | B<br>(in) |
|-------------|-------------------------|----------------------------------------|-----------|-----------|
| 17263       | Shut-Off /<br>Balancing | ½" PEX Press x<br>½" Copper (female)   | 3.59      | 3.08      |
| 17264       | Shut-Off /<br>Balancing | 5%" PEX Press x<br>34" Copper (female) | 4.06      | 3.30      |
| 17265       | Shut-Off /<br>Balancing | 34" PEX Press x<br>34" Copper (female) | 4.98      | 3.22      |