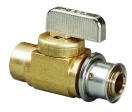

### Description

Viega shut-off valves are available in copper (female) x Viega PEX Press and compression. These shutoff valves are commonly used to connect radiant heating, cooling and snow-ice melting tubing to Viega

#### **Features**

- Viega PEX Press connections
- Compact size
- 1/4 turn ball valve
- Available individually or pre-assembled on Viega's 1-½" and 2" copper manifolds

#### **Materials**

- Brass body
- Plated or coated zinc handles
- Teflon, Viton, EPDM seals

This document is subject to updates. For the most current Viega technical literature please visit <u>www.viega.us</u>.