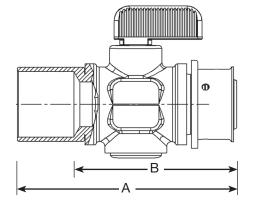

| Part<br>No. | Valve    | Description                           | A (in) | B (in) |
|-------------|----------|---------------------------------------|--------|--------|
| 17260       | Shut-Off | 1/2" PEX Press x 1/2" Copper (female) | 2.23   | 1.73   |
| 17261       | Shut-Off | %" PEX Press x ¾" Copper (female)     | 3.03   | 2.27   |
| 17262       | Shut-Off | 3/4" PEX Press x 3/4" Copper (female) | 2.95   | 2.19   |