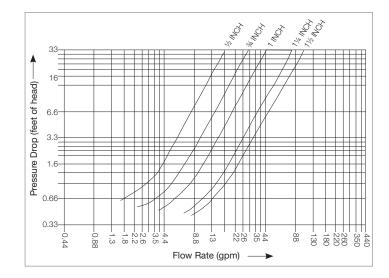

### **Features**

- F NPT Connections
- Vertical or horizontal mounting
- Extremely compact
- Low pressure drop