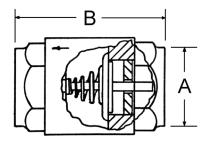

## Viega Spring Check Valve - Model 2873.4

| Part Number | A (in)      | B (in) |
|-------------|-------------|--------|
| 20201       | ½" F NPT    | 1.875" |
| 20202       | 34" F NPT   | 2.125" |
| 20203       | 1" F NPT    | 2.25"  |
| 20204       | 11/4" F NPT | 2.50"  |
| 20205       | 1½" F NPT   | 2.75"  |