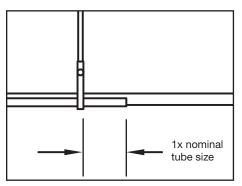

#### Hanger to end of tray

| Tubing Size<br>(in) | Spacing Intervals        |                          |                       |                         |                        |
|---------------------|--------------------------|--------------------------|-----------------------|-------------------------|------------------------|
|                     | Between<br>Hangers* (ft) | Hanger to End of Tray    | Between<br>Trays (in) | Fitting<br>to Tray (in) | Tray<br>Overlap** (in) |
| 1⁄2 - 1             | 8 max                    | min 1x nominal tube size | 32                    | 2 min                   | 4 min                  |
| 1¼ - 2              | 8 max                    | min 1x nominal tube size | 48                    | 2 min                   | 4 min                  |