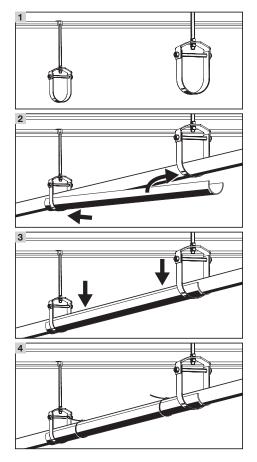

- 1 Install hangers at recommended spacing per table below.
- 2 Install PureFlow tubing, slide the support trays under the tubing and into the hangers.
- **3** Snap the tubing into the support trays.
- 4 Trays shall be strapped to the tubing using Viega zip ties (or equivalent) every 48" (2 straps for trays less than 48" in length) for clevis and/or tear drop hangers and only once between clamp type hangers.