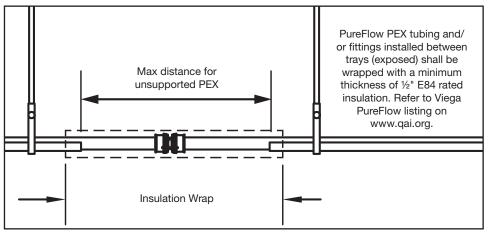

>Trays (in) | Fitting<br>to Tray (in) | Tray<br>Overlap** (in) |
| 1⁄2 - 1             | 8 max                    | min 1x nominal tube size | 32                    | 2 min                   | 4 min                  |
| 1¼ - 2              | 8 max                    | min 1x nominal tube size | 48                    | 2 min                   | 4 min                  |

\*Where trays are installed continuously it may be necessary to use closer hanger spacing to maintain a consistent hanger interval.

\*\*A maximum of two continuous tray lengths shall be used where thermal compensation and/or offsets are required, typically every 50 ft.

# **Installation Details**

#### Hanger to end of tray



# Overlap detail with straps



#### Fitting to tray / between trays



#### Plenum installation



### Tray strapping detail







Viega LLC 585 Interlocken Blvd. Broomfield, CO 80021

> Phone (800) 976-9819 www.viega.us



UG-PF 589429 1119 PureFlow Support Trays