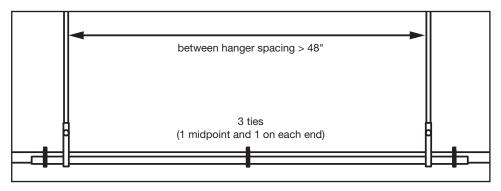

- 1 Install hangers at recommended spacing per table below.
- 2 Install PureFlow tubing, slide the support trays under the tubing and into the hangers.
- **3** Snap the tubing into the support trays.
- 4 Trays shall be strapped to the tubing using Viega zip ties (or equivalent) every 48" (2 straps for trays less than 48" in length) for clevis and/or tear drop hangers and only once between clamp type hangers.

### Tray strapping detail

Viega LLC 585 Interlocken Blvd. Broomfield, CO 80021

> Phone (800) 976-9819 www.viega.us

UG-PF 589429 1119 PureFlow Support Trays