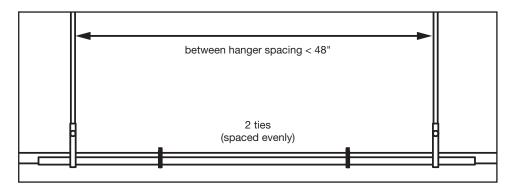

- 1 Install hangers at recommended spacing per table below.
- 2 Install PureFlow tubing, slide the support trays under the tubing and into the hangers.
- **3** Snap the tubing into the support trays.
- 4 Trays shall be strapped to the tubing using Viega zip ties (or equivalent) every 48" (2 straps for trays less than 48" in length) for clevis and/or tear drop hangers and only once between clamp type hangers.

### Tray strapping detail

Viega LLC 585 Interlocken Blvd. Broomfield, CO 80021

> Phone (800) 976-9819 www.viega.us

UG-PF 589429 1119 PureFlow Support Trays