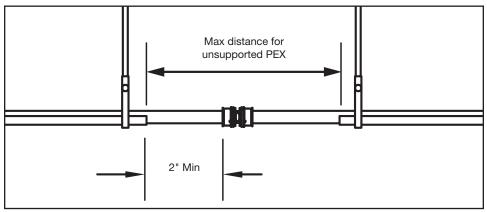

| Tubing Size<br>(in) | Spacing Intervals        |                          |                       |                         |                        |
|---------------------|--------------------------|--------------------------|-----------------------|-------------------------|------------------------|
|                     | Between<br>Hangers* (ft) | Hanger to End of Tray    | Between<br>Trays (in) | Fitting<br>to Tray (in) | Tray<br>Overlap** (in) |
| 1⁄2 - 1             | 8 max                    | min 1x nominal tube size | 32                    | 2 min                   | 4 min                  |
| 1¼ - 2              | 8 max                    | min 1x nominal tube size | 48                    | 2 min                   | 4 min                  |

#### Fitting to tray / between trays