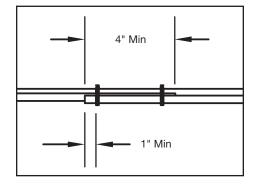

#### Fitting to tray / between trays

| Tubing Size<br>(in) | Spacing Intervals        |                          |                       |                         |                        |
|---------------------|--------------------------|--------------------------|-----------------------|-------------------------|------------------------|
|                     | Between<br>Hangers* (ft) | Hanger to End of Tray    | Between<br>Trays (in) | Fitting<br>to Tray (in) | Tray<br>Overlap** (in) |
| 1⁄2 - 1             | 8 max                    | min 1x nominal tube size | 32                    | 2 min                   | 4 min                  |
| 1¼ - 2              | 8 max                    | min 1x nominal tube size | 48                    | 2 min                   | 4 min                  |