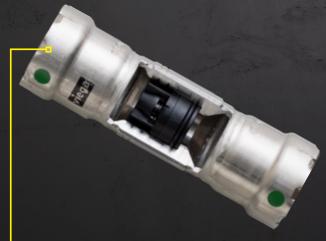

- Save up to 30-60% on install time compared to traditional methods
- MegaPress jaws work with both fittings and valves
- No flame or fire watch
- Vital in safety systems
- Check valve insert made of POM, stainless steel spring, and EPDM sealing element

SEALING ELEMENT: EPDM OPERATING TEMPERATURE: 0°F to 250°F PRESSURE: 250PSI SIZE: 1/2" - 2"

Smart Connect® technology is built directly into each valve and press fitting, which helps identify unpressed connections during system pressure tests.