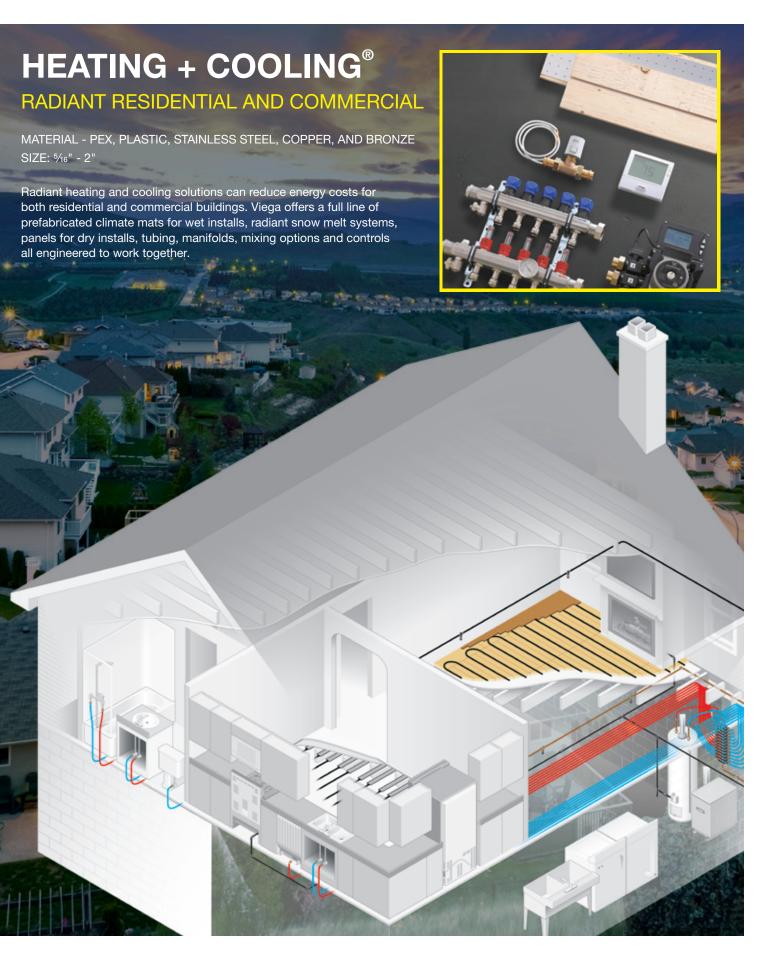

R PRESS FITTINGS**

SEALING ELEMENTS: EPDM

OPERATING TEMPERATURE: 0°F TO 250°F

PRESSURE: 300PSI SIZE: ½" – 4"

Viega ProPress is the proven solution for nearly any industrial, commercial or residential project. With choices in sealing elements, system-matched tools, rings and jaws, press connections are made in seconds, making Viega ProPress suitable for many standard applications.



## MEGAPRESS® G CARBON STEEL PRESS FITTINGS

SEALING ELEMENTS: HNBR

OPERATING TEMPERATURE: -40°F TO 180°F

PRESSURE: 125PSI

SCH: 5 - 40 SIZE: ½" - 4"

Viega MegaPressG fittings are a safe and fast way to connect gas pipe. MegaPressG press fittings and valves are easy to install, saving you time and labor, and are compatible with a wide range of approved applications, including natural gas and propane.







This document is subject to updates. For the most current Viega literature please visit www.viega.us The term Viega does not apply to a specific company within the various separate and distinct companies comprising the Viega group of companies. The term Viega as used in this publication refers to the Viega brand itself or generally to the Viega group of companies. References to activities in North America specifically refer to activities of Viega LLC. Viega products are designed to be installed by licensed and trained plumping and mechanical professionals who are familiar with Viega products and their installation by non-professionals may void Viega LLC's warranty. ©2023, Viega®, MegaPress®, ProPress®, Smart Connect®, XL®, and Viega: Connected in quality® are trademarks of Viega Holdin