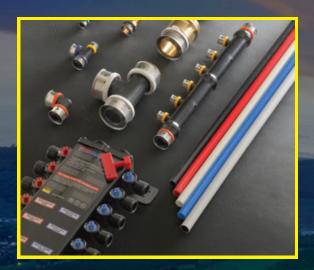

### **PUREFLOW®**

#### **PEX PRESS FITTINGS**

MECHANICAL PRESS CONNECTION

OPERATING TEMPERATURE: 180°F (POTABLE); 200°F (HYDRONIC)

PRESSURE: UP TO 160PSI

SIZE: 3/8" - 2"

PureFlow is the only system in the industry that offers press-to-press transition fittings – allowing you to easily transition from PureFlow PEX to ProPress in traditional branch and tee installations. Looking to reduce the number of fittings behind the wall? PureFlow lets you install remote manifolds giving each fixture in a building its own PEX tubing line.