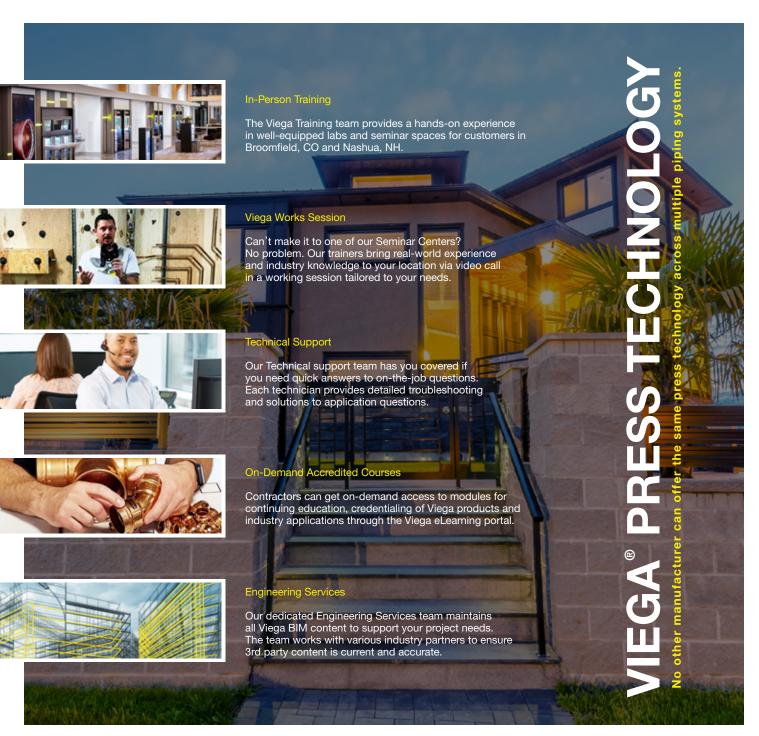

PRESS FITTINGS**

SEALING ELEMENTS: EPDM

OPERATING TEMPERATURE: 0°F TO 250°F

PRESSURE: 300PSI SIZE: ½" – 4"

Viega ProPress is the proven solution for nearly any industrial, commercial or residential project. With choices in sealing elements, system-matched tools, rings and jaws, press connections are made in seconds, making Viega ProPress suitable for many standard applications.



## MEGAPRESS® G CARBON STEEL PRESS FITTINGS

SEALING ELEMENTS: HNBR

OPERATING TEMPERATURE: -40°F TO 180°F

PRESSURE: 125PSI

SCH: 5 - 40 SIZE: ½" - 4"

Viega MegaPressG fittings are a safe and fast way to connect gas pipe. MegaPressG press fittings and valves are easy to install, saving you time and labor, and are compatible with a wide range of approved applications, including natural gas and propane.







This document is subject to updates. For the most current Viega literature please visit www.viega.us The term Viega does not apply to a specific company within the various separate and distinct companies comprising the Viega group of companies. The term Viega as used in this publication refers to the Viega brand itself or generally to the Viega group of companies. References to activities in North America specifically refer to activities of Viega LLC. Viega products are designed to be installed by licensed and trained plumping and mechanical professionals who are familiar with Viega products and their installation by non-professionals may void Viega LLC's warranty. ©2023, Viega®, MegaPress®, ProPress®, Smart Connect®, XL®, and Viega: Connected in quality® are trademarks of Viega Holding