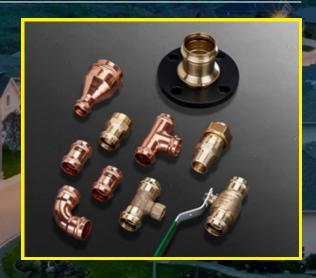

## PROPRESS®

#### **COPPER PRESS FITTINGS**

SEALING ELEMENTS: EPDM

OPERATING TEMPERATURE: 0°F TO 250°F

PRESSURE: 300PSI SIZE: ½" – 4"

Viega ProPress is the proven solution for nearly any industrial, commercial or residential project. With choices in sealing elements, system-matched tools, rings and jaws, press connections are made in seconds, making Viega ProPress suitable for many standard applications.