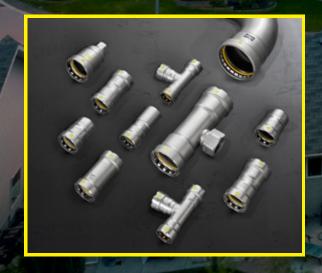

## MEGAPRESS® G CARBON STEEL PRESS FITTINGS

SEALING ELEMENTS: HNBR

OPERATING TEMPERATURE: -40°F TO 180°F

PRESSURE: 125PSI

SCH: 5 - 40 SIZE: ½" - 4"

Viega MegaPressG fittings are a safe and fast way to connect gas pipe. MegaPressG press fittings and valves are easy to install, saving you time and labor, and are compatible with a wide range of approved applications, including natural gas and propane.