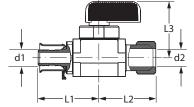

#### Viega PureFlow Press Stop Valve Straight Zero Lead Chrome Plated Brass P x CTS 1/4 Turn - Model 2842.3ZL

| Part No. | Size (in)<br>1 x 2        | L1 (in) | L2 (in) | L3 (in) |
|----------|---------------------------|---------|---------|---------|
| 94023    | 3% x 1/4 CTS (3% OD) Comp | 2.53    | 1.20    | 1.20    |
| 94031    | 1⁄2 x 1⁄4 CTS (% OD) Comp | 2.51    | 1.20    | 1.20    |