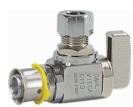

# Viega PureFlow® Press Stop Valves

### Description

Viega zero lead stop valves are available in straight and angled configurations. The valve bodies are manufactured from Eco Brass<sup>®</sup> and feature Teflon<sup>®</sup> seals with EPDM and FKM stem seals.

#### Viega PureFlow Press Stop Valve Angled Zero Lead Chrome Plated Brass P x CTS 1/4 Turn - Model 2842.4ZL

Part No. Size (in) L1 (in) L2 (in) L3 (in) 1 x 2 3% x 1/4 CTS (3% OD) Comp 2.51 93515 1.03 1.20 2.51 1.20 93511 1/2 x 1/4 CTS (3/8 OD) Comp 1.03