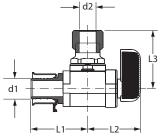

#### Viega PureFlow Press Stop Valve Angled Zero Lead Chrome Plated Brass P x CTS 1/4 Turn - Model 2842.4ZL

Part No. Size (in) L1 (in) L2 (in) L3 (in) 1 x 2 3% x 1/4 CTS (3% OD) Comp 2.51 93515 1.03 1.20 2.51 1.20 93511 1/2 x 1/4 CTS (3/8 OD) Comp 1.03